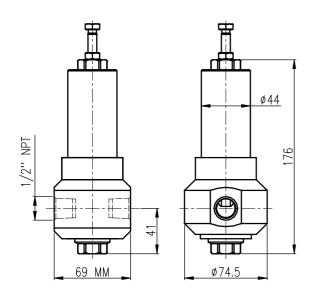

#### CHARACTERISTICS Inlet pressure : 400 bar

| Outlet range:                       | : 0 – 280 bar     |
|-------------------------------------|-------------------|
| Seat diameter                       | : 10 mm           |
| Cv (Kv)                             | : 1.95 (1.66)     |
| Materials:                          |                   |
| <ul> <li>Body &amp; Trim</li> </ul> | : ss 304          |
| <ul> <li>Springhousing</li> </ul>   | : ss 304          |
| Valve                               | : ss 431          |
| <ul> <li>Seat insert</li> </ul>     | : pctfe           |
| <ul> <li>Seals</li> </ul>           | : nitrile         |
| Connections:                        | : 1⁄2" npt        |
| <ul> <li>Gaugeport</li> </ul>       | : no gaugeports   |
| Weight                              | : 3 kg            |
| Temperature range                   | : -20°C to +80 °C |
|                                     |                   |