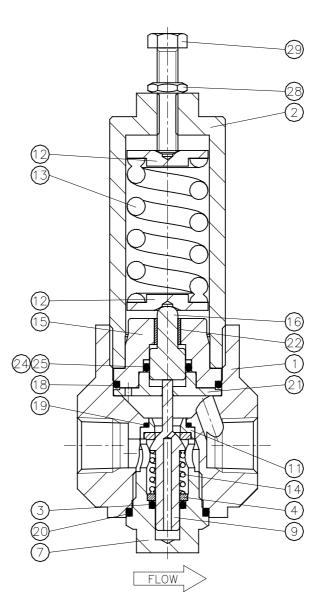

#### CHARACTERISTICS Inlet pressure : 400 bar

| Outlet range:                       | : 0 – 280 bar     |
|-------------------------------------|-------------------|
| Seat diameter                       | : 10 mm           |
| Cv (Kv)                             | : 1.95 (1.66)     |
| Materials:                          |                   |
| <ul> <li>Body &amp; Trim</li> </ul> | : ss 304          |
| <ul> <li>Springhousing</li> </ul>   | : ss 304          |
| Valve                               | : ss 431          |
| <ul> <li>Seat insert</li> </ul>     | : pctfe           |
| <ul> <li>Seals</li> </ul>           | : nitrile         |
| Connections:                        | : 1⁄2" npt        |
| <ul> <li>Gaugeport</li> </ul>       | : no gaugeports   |
| Weight                              | : 3 kg            |
| Temperature range                   | : -20°C to +80 °C |
|                                     |                   |