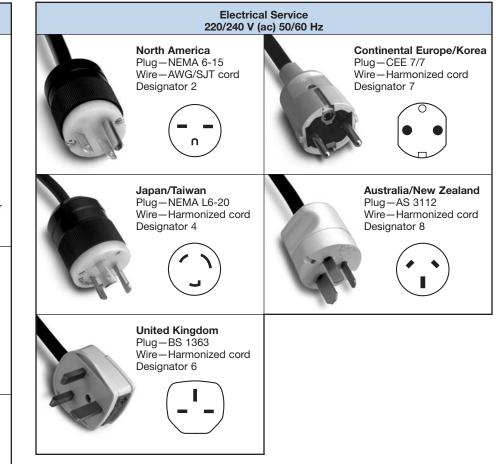

## Electrical Power Cord and Plug Options

Optional electrical power cords and plugs can be used on the Swagelok® welding power supply, tube benders, and tube facing tool.

## **Ordering Information**

To order an optional power cord and plug, see the following Swagelok catalogs: *Tools and Accessories*, MS-01-169

Orbital Welding System, Tube Facing Tool, MS-02-104-SCS

Orbital Welding System, M100 Power Supply, MS-02-102

Orbital Welding System, M100 High-Purity Power Supply, MS-02-305

Some power cords are not available with the Swagelok tube facing tool. For more information, see the *Orbital Welding System, Tube Facing Tool* catalog, MS-02-104-SCS.