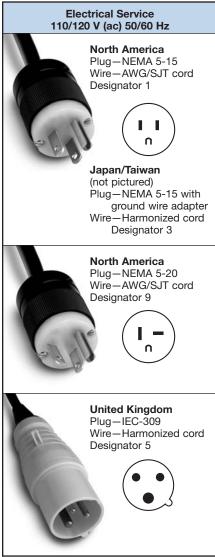

## Electrical Power Cord and Plug Options

Optional electrical power cords and plugs can be used on the Swagelok® welding power supply, tube benders, and tube facing tool.

## **Ordering Information**

To order an optional power cord and plug, see the following Swagelok catalogs: *Tools and Accessories*, MS-01-169

Orbital Welding System, Tube Facing Tool, MS-02-104-SCS

Orbital Welding System, M100 Power Supply, MS-02-102

Orbital Welding System, M100 High-Purity Power Supply, MS-02-305

Some power cords are not available with the Swagelok tube facing tool. For more information, see the *Orbital Welding System, Tube Facing Tool* catalog, MS-02-104-SCS.