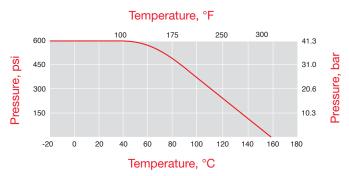

| 3.307 | 2.953 | 4.528 | 1.57      | BR2FT-125          |
| 1 1/2″ | 1.496 | 3.661 | 3.346 | 5.512 | 2.4       | BR2FT-150          |
| 2″     | 1.850 | 4.181 | 3.681 | 5.512 | 3.37      | BR2FT-200          |

 $\Delta \text{UBV}$  ball values are designed to be used in the fully open or fully closed position.

## Safe Product Selection

When selecting a product, the total system design must be considered to ensure safe, trouble-free performance. Function, material, compatibility, adequate ratings, proper installation, operation and maintenance are the responsibilities of the system designer and user.

All product information provided by the original manufacturer, Ningbo Huaping Metalwork Co., Ltd. © 2005, 2006, 2007 April 2007, R3, MS-AX-0005-E





## **Pressure-Temperature Ratings**