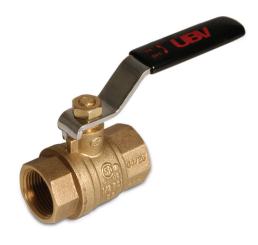

## Brass 600 WOG 2-PC. Full Bore

## **Features**

- NPT threaded ends
- Forged brass body
- Anti blow-out stem
- •600 W.O.G.
- 150 PSIG saturated steam
- Adjustable stem packing nut
- UL listed under guides YSDT and YRPV

| Item | Parts        | Material                         |  |  |  |
|------|--------------|----------------------------------|--|--|--|
| 1    | Body         | Forged Brass UNS#C37700          |  |  |  |
| 2    | Seat         | Virgin PTFE                      |  |  |  |
| 3    | Ball         | Copper Alloy, Cu>57%, Cr Plated  |  |  |  |
| 4    | Stem Packing | Virgin PTFE                      |  |  |  |
| 5    | Nut          | Corrosion Resistant Plated Steel |  |  |  |
| 6    | Stem         | Brass, ASTM B16, UNS#C3600       |  |  |  |
| 7    | Retainer     | Forged Brass, UNS#C37700         |  |  |  |
| 8    | Handle       | Corrosion Resistant Plated Steel |  |  |  |
| 9    | Gland        | Brass, ASTM B16, UNS#C36000      |  |  |  |