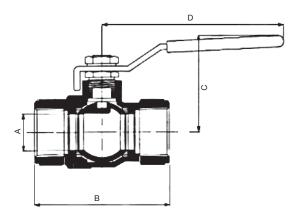

| NPS    | A     | В     | C     | D     | WT<br>LBS | Ordering<br>Number |
|--------|-------|-------|-------|-------|-----------|--------------------|
| 1/4″   | .395  | 1.746 | 1.278 | 3.543 | .33       | BR2FT-025          |
| 3/8″   | .393  | 1.756 | 1.278 | 3.543 | .3        | BR2FT-038          |
| 1/2″   | .551  | 2.047 | 1.921 | 3.543 | .44       | BR2FT-050          |
| 3/4″   | .748  | 2.362 | 2.087 | 3.78  | .66       | BR2FT-075          |
| 1″     | .944  | 2.756 | 2.559 | 4.528 | 1.1       | BR2FT-100          |
| 1 1/4″ | 1.181 | 3.307 | 2.953 | 4.528 | 1.57      | BR2FT-125          |
| 1 1/2″ | 1.496 | 3.661 | 3.346 | 5.512 | 2.4       | BR2FT-150          |
| 2″     | 1.850 | 4.181 | 3.681 | 5.512 | 3.37      | BR2FT-200          |