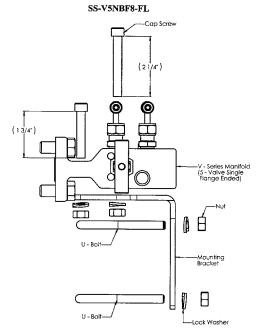

## MOUNTING INSTRUCTIONS MS-INS-UNV-MB-V FOR V-SERIES SINGLE FLANGE Revision A August, 1999 ENDED 2, 3, & 5-VALVE MANIFOLDS CP (WITH UNIVERSAL MOUNTING BRACKET)

Mounting Bracket Kit Contents:

1 Bracket 2 U-bolts 4 Cap screws
6 Nuts 6 Lock washers 1 Spacer
Mounting Instructions

- Position the mounting bracket directly under the manifold body. Refer to appropriate drawing. Make sure the bracket and manifold bolt holes are aligned.
- Insert a (1³/4") cap screw towards the flange end down through the top of the manifold body, spacer (3-valve only), and mounting bracket. Insert a (2" or 2¹/4") cap screw through the non-flange end down through the top of the manifold body and mounting bracket. Install the lock washers and nuts. Torque to 160 in.•lbs. (18 N•m).
- The mounting bracket is designed to fit 2" support pipes in either a horizontal or vertical position. This is done by positioning the U-bolts either horizontally or vertically through the hole pattern of the bracket.
- 4. Install the U-bolts around the pipe and through the mounting bracket. Install the lock washers and nuts. Torque to 160 in.•lbs. (18 N•m).
- 5. Discard unused cap screws.