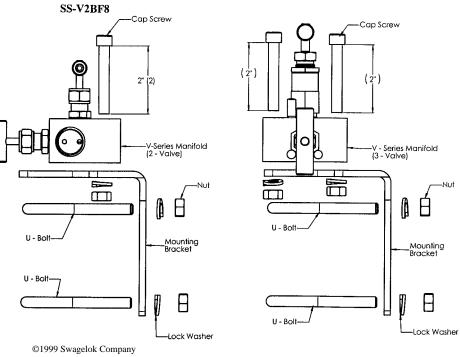

## MOUNTING INSTRUCTIONS MS-INS-UNV-MB-V FOR V SERIES BLOCK TYPE August, 1999 2 AND 3 VALVE MANIFOLDS

(WITH UNIVERSAL MOUNTING BRACKET)

Mounting Bracket Kit Contents:

4 Cap screws 1 Bracket 2 U-bolts 6 Nuts 6 Lock washers 1 Spacer

Mounting Instructions

- 1. Position the mounting bracket directly under the manifold body. Refer to appropriate drawing. Make sure the bracket and manifold bolt holes are aligned.
- 2. Insert 2 cap screws (2") down through the top of the manifold body and mounting bracket. Install the lock washers and nuts. Torque to 160 in. •lbs. (18 N•m)
- 3. The mounting bracket is designed to fit 2" support pipes in either a horizontal or vertical position. This is done by positioning the U-bolts either horizontally or vertically through the hole pattern of the bracket.
- 4. Install the U-bolts around the pipe and through the mounting bracket. Install the lock washers and nuts. Torque to 160 in. •lbs. (18 N•m).
- 5. Discard unused cap screws and spacer.