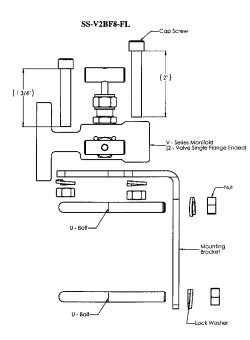

## MOUNTING INSTRUCTIONS MS-INS-UNV-MB-V FOR V-SERIES SINGLE FLANGE Revision A August, 1999 ENDED 2, 3, & 5-VALVE MANIFOLDS CP (WITH UNIVERSAL MOUNTING BRACKET)

Mounting Bracket Kit Contents:

1 Bracket 2 U-bolts 4 Cap screws
6 Nuts 6 Lock washers 1 Spacer
Mounting Instructions

- Position the mounting bracket directly under the manifold body. Refer to appropriate drawing. Make sure the bracket and manifold bolt holes are aligned.
- Insert a (1³/4") cap screw towards the flange end down through the top of the manifold body, spacer (3-valve only), and mounting bracket. Insert a (2" or 2¹/4") cap screw through the non-flange end down through the top of the manifold body and mounting bracket. Install the lock washers and nuts. Torque to 160 in.•lbs. (18 N•m).
- The mounting bracket is designed to fit 2" support pipes in either a horizontal or vertical position. This is done by positioning the U-bolts either horizontally or vertically through the hole pattern of the bracket.
- 4. Install the U-bolts around the pipe and through the mounting bracket. Install the lock washers and nuts. Torque to 160 in.•lbs. (18 N•m).
- 5. Discard unused cap screws.