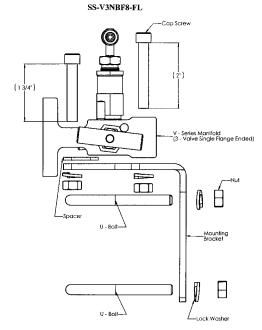

## MOUNTING INSTRUCTIONS MS-INS-UNV-MB-V FOR V-SERIES SINGLE FLANGE Revision A August, 1999 ENDED 2, 3, & 5-VALVE MANIFOLDS CP (WITH UNIVERSAL MOUNTING BRACKET)

Mounting Bracket Kit Contents:

1 Bracket 2 U-bolts 4 Cap screws
6 Nuts 6 Lock washers 1 Spacer
Mounting Instructions

- Position the mounting bracket directly under the manifold body. Refer to appropriate drawing. Make sure the bracket and manifold bolt holes are aligned.
- Insert a (1³/4") cap screw towards the flange end down through the top of the manifold body, spacer (3-valve only), and mounting bracket. Insert a (2" or 2¹/4") cap screw through the non-flange end down through the top of the manifold body and mounting bracket. Install the lock washers and nuts. Torque to 160 in.•lbs. (18 N•m).
- The mounting bracket is designed to fit 2" support pipes in either a horizontal or vertical position. This is done by positioning the U-bolts either horizontally or vertically through the hole pattern of the bracket.
- 4. Install the U-bolts around the pipe and through the mounting bracket. Install the lock washers and nuts. Torque to 160 in.•lbs. (18 N•m).
- 5. Discard unused cap screws.